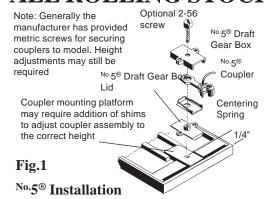

## S. SOHO AND CO. (IMPORTED BRASS)

NO.5® COUPLER CONVERSION

- 1. Remove existing trucks and couplers. Discard couplers, save trucks.
- **2.** Use screws (metric) that come with model to secure No.5® Coupler assembly. Usually there are two screws for each coupler assembly, one for each side mounting lug. If screws are missing or you wish to convert to a single 2-56 screw, drill and tap a 2-56 hole 1/4" from edge on centerline. Use a 2-56 screw of appropriate length to secure No.5® Coupler. See Fig.1.
- **3.** Check for correct coupler height, function, and clearance and make any adjustments necessary.